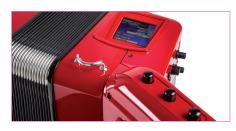

## USER INTERFACE

A new 2.4" colour display and the easy User Interface with dedicated function switches, makes the FR-8x incredibly user-friendly for any type of musical application. New programmable chin switches make hands-free sound changes possible when your hands are particularly busy on the keyboard.