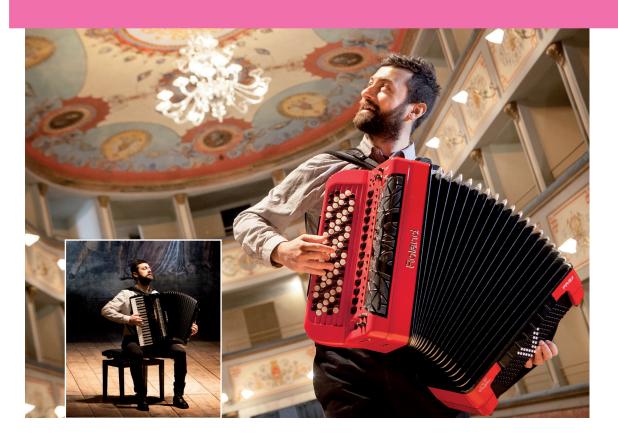

## FR-8X, AT THE PEAK OF PLAYABILITY

Roland, with this jewel of technology has remodelled the "Top Class V-Accordion"

Thanks to its new look and some important technical features, the FR-8X, both in piano and button version, is a perfect instrument for all accordionists. Innovation, technology and aesthetics make up the essential structure of this instrument.

PERFECT PARTNER The FR-8X is your perfect partner for a classic and jazz repertoire and with a high class onboard amplification system can be your digital instrument of choice to perform everywhere, even in a theater, just like your acoustic accordion. Thanks to the 100 accordion settings, the 180 orchestral sounds