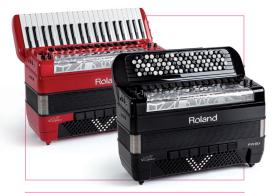

FR-8X V-ACCORDION V-ACCORDION FR-8X

## FR-8X, AT THE PEAK OF PLAYABILITY

Roland, with this jewel of technology has remodelled the "Top Class V-Accordion"

Thanks to its new look and some important technical features, the FR-8X, both in piano and button version, is a perfect instrument for all accordionists. Innovation, technology and aesthetics make up the essential structure of this instrument.